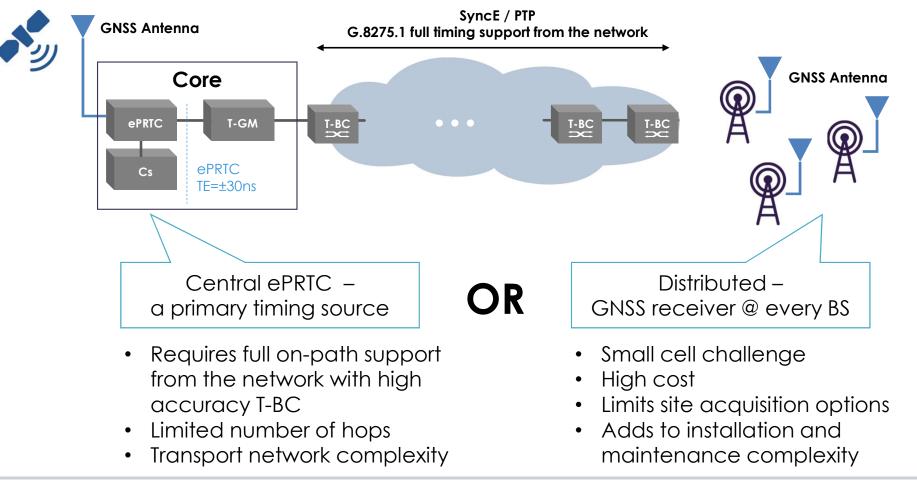

#### Traditional architecture for 3G/4G

3/26/2019

www.utstar.com ©2018 UTStarcom, Inc. All rights reserved.

3 📎

<