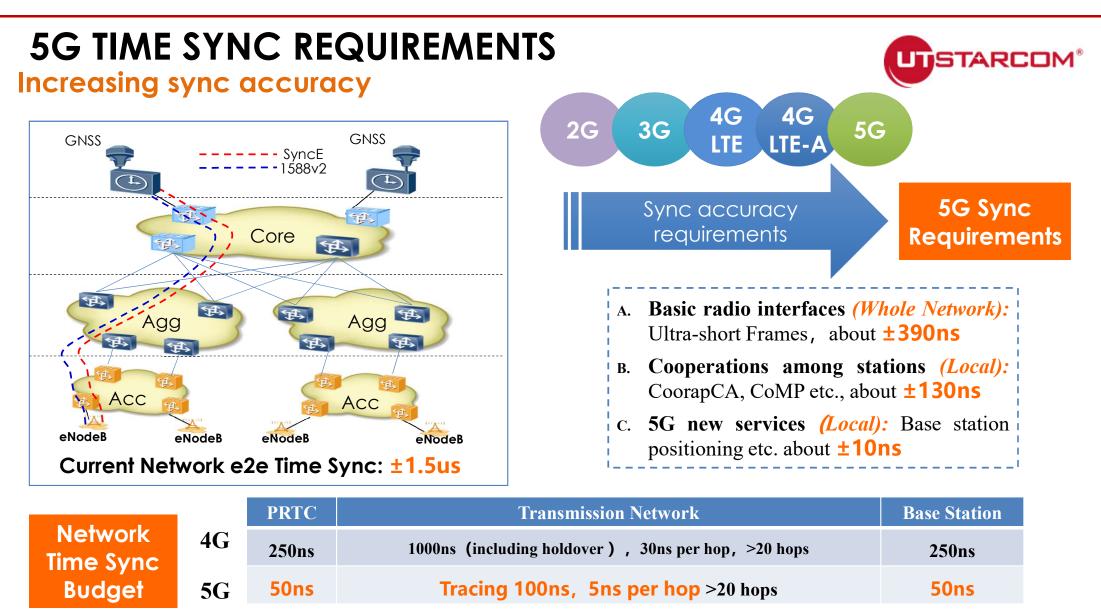

## SYNCHRONIZATION CHALLENGES High accuracy, low cost, new service & security

#### Provide required sync accuracy

- Heterogeneous networks, different performance of network devices, different technologies, complex to guarantee consistent sync performance
- The best performance is while using on-path sync support in every node (TC/BC) not always the case
- Provide it cost efficiently
- Guarantee high availability
- Meet different sync requirements from vertical applications
- Meet different sync requirements for network slicing
- Against GNSS Jamming & Spoofing