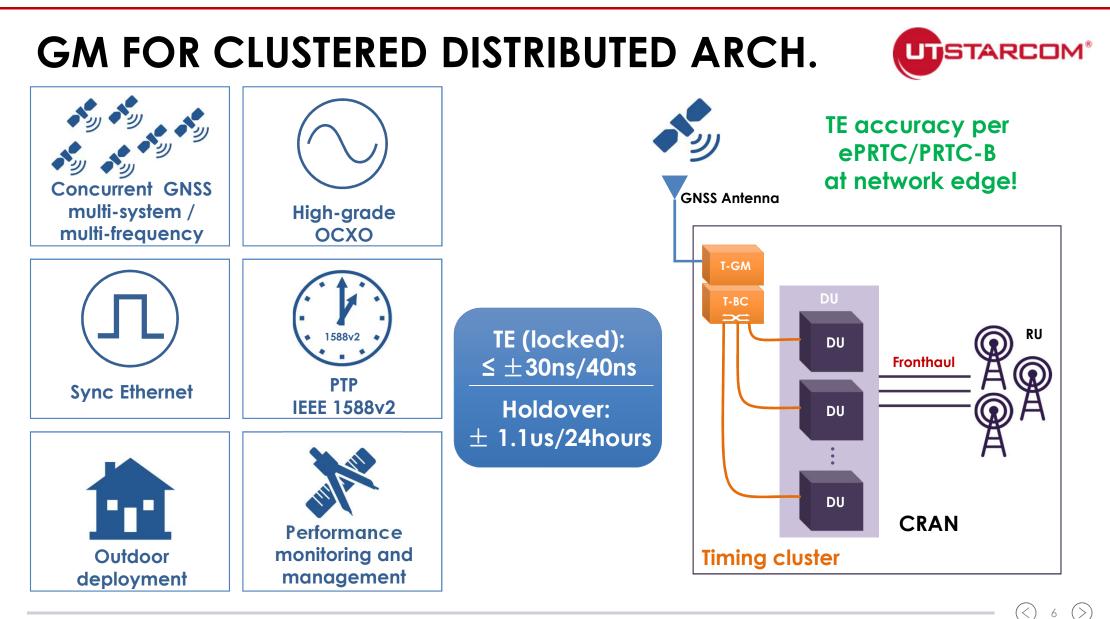

#### Provide required sync accuracy

- Heterogeneous networks, different performance of network devices, different technologies, complex to guarantee consistent sync performance
- The best performance is while using on-path sync support in every node (TC/BC) not always the case
- Provide it cost efficiently
- Guarantee high availability
- Meet different sync requirements from vertical applications
- Meet different sync requirements for network slicing
- Against GNSS Jamming & Spoofing