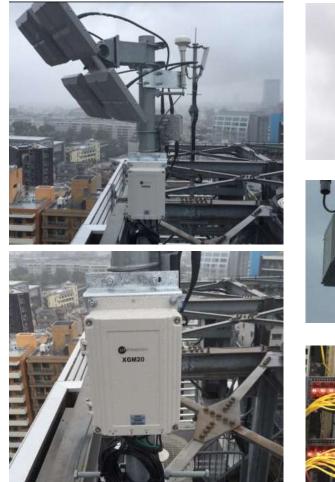

## USE CASES LTE Commercial Deployment

- Deployment of distributed sync scenario for LTE mobile network
- One of the largest mobile network operators (MNO) in Japan
- Hundreds of sets GM and BC to serve thousands of BBUs
- Enable instant implementation of precise clock/time solution
- Deployment flexibility due to separate BC & outdoor GM
- Centralized network management system (NMS)
- Customer satisfied with clock accuracy and operation experience
- Early adopter