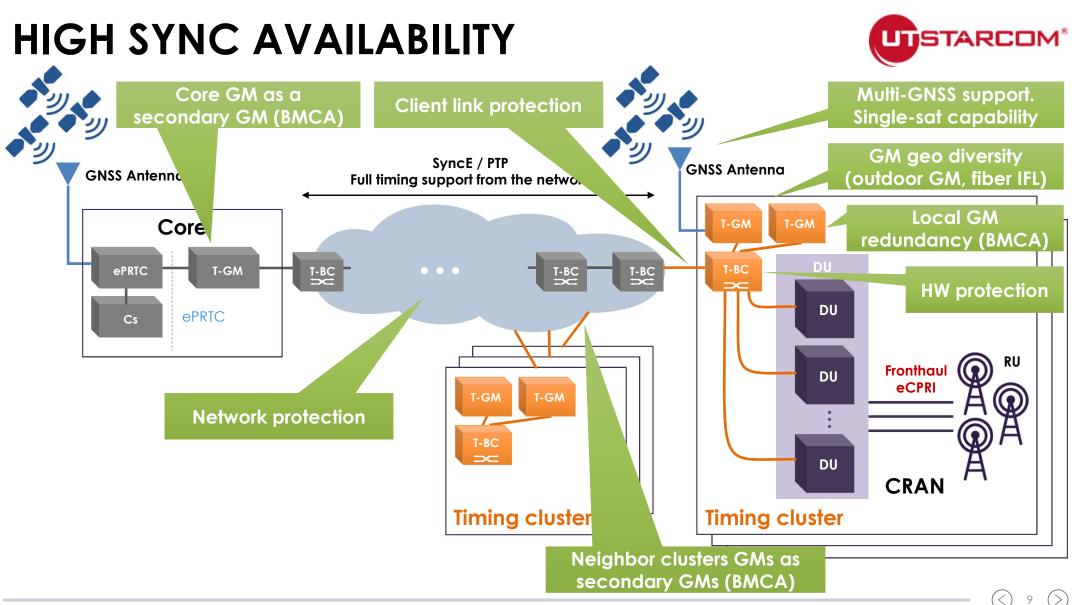

#### Provide required sync accuracy

- Heterogeneous networks, different performance of network devices, different technologies, complex to guarantee consistent sync performance
- The best performance is while using on-path sync support in every node (TC/BC) not always the case
- Provide it cost efficiently
- Guarantee high availability
- Meet different sync requirements from vertical applications
- Meet different sync requirements for network slicing
- Against GNSS Jamming & Spoofing