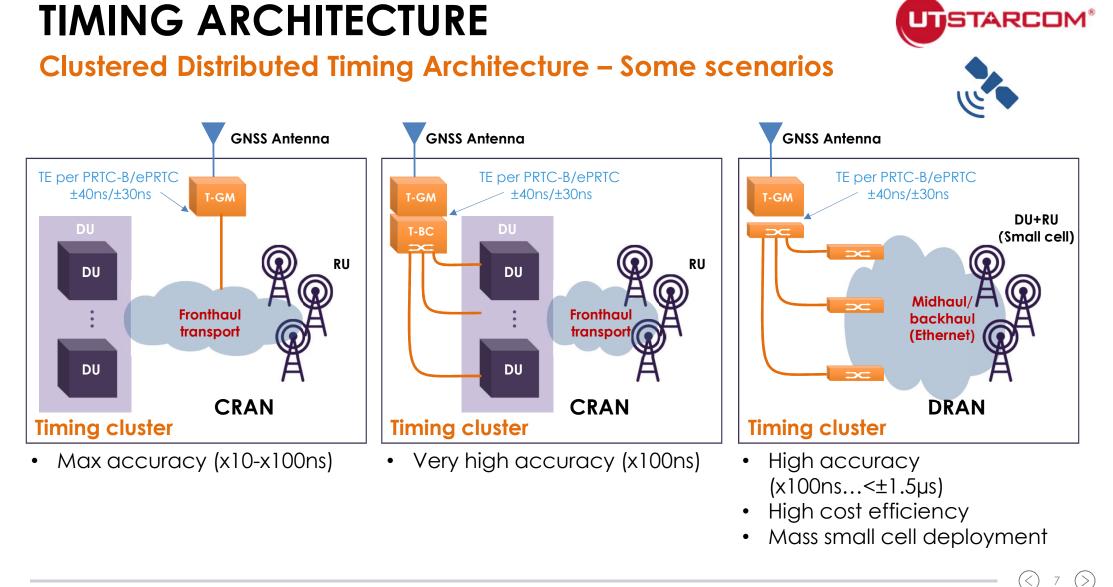

uct & Technology

March 26<sup>th</sup>, 2019

# TIMING ARCHITECTURE



(<)

2 (>)

#### Traditional architecture for 3G/4G





3/26/2019

www.utstar.com ©2018 UTStarcom, Inc. All rights reserved.

3 📎

<

## SYNCHRONIZATION CHALLENGES High accuracy, low cost, new service & security

#### Provide required sync accuracy

- Heterogeneous networks, different performance of network devices, different technologies, complex to guarantee consistent sync performance
- The best performance is while using on-path sync support in every node (TC/BC) not always the case
- Provide it cost efficiently
- Guarantee high availability
- Meet different sync requirements from vertical applications
- Meet different sync requirements for network slicing
- Against GNSS Jamming & Spoofing

3/26/2019















# OUTDOOR DESIGN GRAND MASTER

## **Easy for Deployment**

- Resolves issues and limitations of RF cable
- Short RF cable, predictable performance, easy delay compensation
- Easier site acquisition with fiber IFL
- Great flexibility in deployment options
- Reduced risks of damaging indoor equipment due to a lightning strike thanks to fiber IFL
- Improved availability with geographically distributed main and redundant GM
- Proven field deployment





www.utstar.com ©2018 UTStarcom, Inc. All rights reserved.

## USE CASES LTE Commercial Deployment

- Deployment of distributed sync scenario for LTE mobile network
- One of the largest mobile network operators (MNO) in Japan
- Hundreds of sets GM and BC to serve thousands of BBUs
- Enable instant implementation of precise clock/time solution