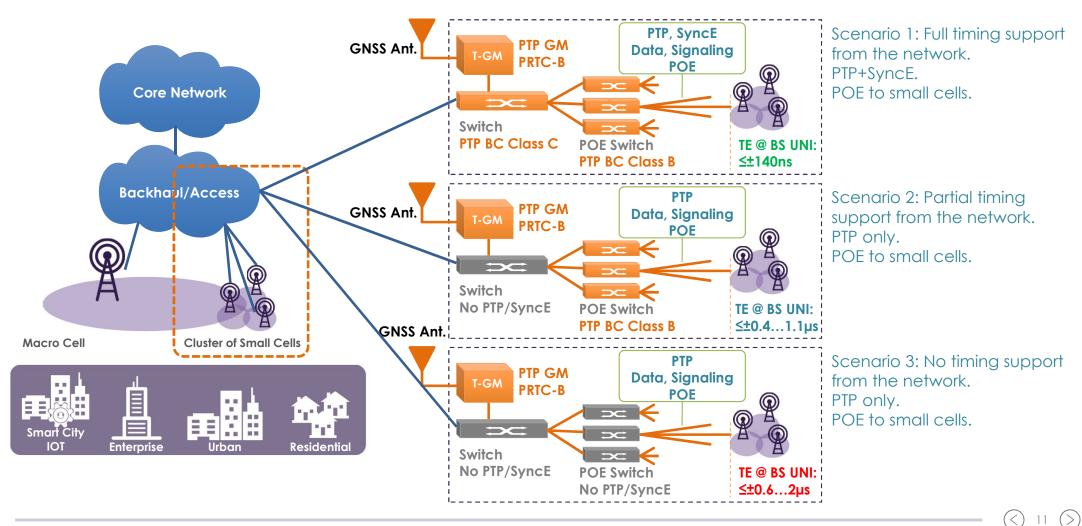

ment options
- Reduced risks of damaging indoor equipment due to a lightning strike thanks to fiber IFL
- Improved availability with geographically distributed main and redundant GM
- Proven field deployment





www.utstar.com ©2018 UTStarcom, Inc. All rights reserved.

## USE CASES LTE Commercial Deployment

- Deployment of distributed sync scenario for LTE mobile network
- One of the largest mobile network operators (MNO) in Japan
- Hundreds of sets GM and BC to serve thousands of BBUs
- Enable instant implementation of precise clock/time solution
- Deployment flexibility due to separate BC & outdoor GM
- Centralized network management system (NMS)
- Customer satisfied with clock accuracy and operation experience
- Early adopter











<

10 (>)

## **USE CASES**

4G/5G Small Cell



**UTSTARCOM**<sup>®</sup>

3/26/2019

## THANK YOU!





#### Address

UTStarcom Telecom Co., Ltd 4th Floor, South Wing 368 Liuhe Road, Binjiang District Hangzhou 310053 P.R.C

#### Phone & Fax

Direct Line: +86-571 8192 8888 Fax: +86 571 8192 0123

#### Contacts

Web: www.utstar.com Investor: utsi-ir@utstar.com Sales: sales@utstar.com Support: utsupport@utstar.com

< 12 >